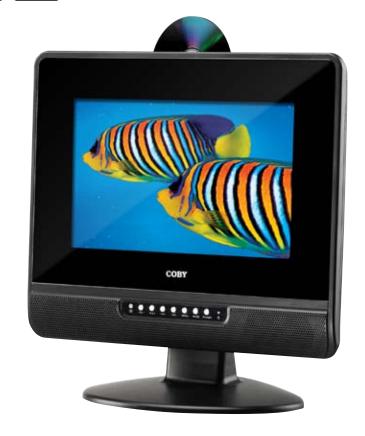

## **TF-DVD1092**

## 10.2" WIDESCREEN LCD DIGITAL TV/ MONITOR with TOP-LOADING DVD PLAYER

- 10.2" TFT LCD color display
- Integrated slot-loading DVD player
- DVD, DVD±R/RW, CD, CD-R/RW, and JPEG compatible
- Plays digital audio, video, and photo files directly from USB drives and SD/MMC cards
- Dual ATSC/NTSC tuners for Digital and Standard TV broadcast reception
- AV Input Jacks for use with media players, DVR/VCRs, video games, and more
- 15-pin VGA interface for use with computer systems
- Digital comb filter and noise reduction
- V-chip parental control, Closed-Caption, and Electronic Program Guide support
- Multi-language on-screen display
- Wall-mountable design (VESA 75mm x 75mm)